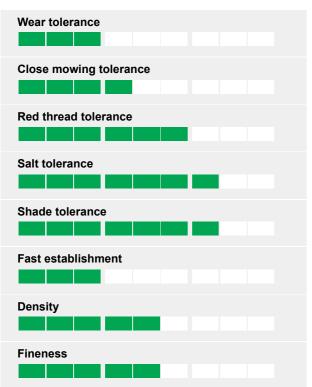

## M DLF

## PM 25 Gro-slow



## Ratings



| %   | Cultivar | Speices      |
|-----|----------|--------------|
| 10% | SAMANTA  | Slender cree |
| 45% | MAXIMA   | Strong cree  |
| 30% | DUMAS    | Hard fescue  |
| 10% |          | Crested dog  |
| 5%  | HIGHLAND | Browntop b   |

| Sowing rate:                             | 25-50g/m <sup>2</sup> |
|------------------------------------------|-----------------------|
| Sowing rate, when sowing with wild flora | 4g/m <sup>2</sup>     |
| Overseeding:                             | 15-25g/m <sup>2</sup> |
| Mowing height:                           | 20mm or twice         |
| Unmown heights:                          | approx 150-20         |

This is a reduced maintenance mix that is naturally low growing & attractive, using fine grasses that are very tolerant of dry, infertile condit