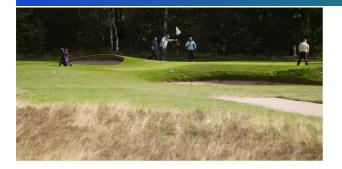

## M DLF

## PM 25 Gro-slow



## Ratings



| %   | Cultivar | Speices      |
|-----|----------|--------------|
| 10% | SAMANTA  | Slender cree |
| 45% | MAXIMA   | Strong cree  |
| 30% | DUMAS    | Hard fescue  |
| 10% |          | Crested dog  |
| 5%  | HIGHLAND | Browntop b   |

| Sowing rate:                             | 25-50g/m <sup>2</sup> |
|------------------------------------------|-----------------------|
| Sowing rate, when sowing with wild flora | 4g/m <sup>2</sup>     |
| Overseeding:                             | 15-25g/m <sup>2</sup> |
| Mowing height:                           | 20mm or twice         |
| Unmown heights:                          | approx 150-20         |

This is a reduced maintenance mix that is naturally low growing & attractive, using fine grasses that are very tolerant of dry, in